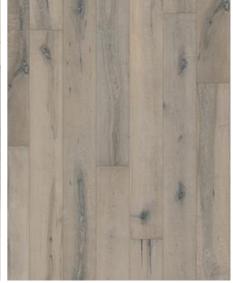

## HARD MAPLE NEBBIA

The light grey tones in this single-strip hard maple floor from the Domani Collection highlight its rustic expression. Knots and cracks pepper the boards, resulting in a beautifully aged effect reminiscent of reclaimed timber. Each board is carefully brushed to bring out the character of the grain and highlight the natural texture of the wood. Four-sided micro-bevelling at the edges ensures a classic full plank look and feel. Hand-scraping enhances the worn appearance of the floor.