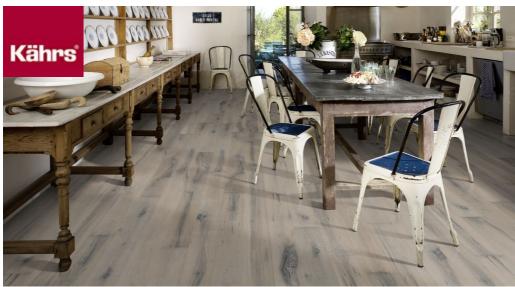

## HARD MAPLE NEBBIA

The light grey tones in this single-strip hard maple floor from the Domani Collection highlight its rustic expression. Knots and cracks pepper the boards, resulting in a beautifully aged effect reminiscent of reclaimed timber. Each board is carefully brushed to bring out the character of the grain and highlight the natural texture of the wood. Four-sided micro-bevelling at the edges ensures a classic full plank look and feel. Hand-scraping enhances the worn appearance of the floor.