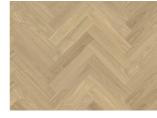

## HERRINGBONE OAK CD GREY RIGHT

Herringbone Oak CD Grey oil, a 2-layer construction, is a colorful oak floor with both color variations and knots. Separate item numbers are ordered and used to complete Herringbone-pattern installation.

| PRODUCT DETAILS                                                                                                                                                          |                                                                      | FACTS                |                        |
|--------------------------------------------------------------------------------------------------------------------------------------------------------------------------|----------------------------------------------------------------------|----------------------|------------------------|
| Article Number                                                                                                                                                           | 111PCDEKFIKE16R                                                      | Wood Species         | Oak                    |
| EAN Code                                                                                                                                                                 | 7393969300735                                                        | Design               | Pattern                |
| Surface treatment                                                                                                                                                        | Oil<br>This floor should be oiled immediately<br>after installation. | Grading              | Lively                 |
|                                                                                                                                                                          |                                                                      | Range                | Kährs Master           |
| Design features                                                                                                                                                          | Brushed, Light smoked, Microbevelled<br>4-sided                      | Collection           | Herringbone Collection |
|                                                                                                                                                                          |                                                                      | Resandable           | 2 times                |
| Dimensions                                                                                                                                                               | 120 x 600 mm                                                         | Natural/Stained      | Stained                |
| Weight per Package                                                                                                                                                       | 18 kg                                                                | Brinell Value        | 3,7                    |
| Area per Package                                                                                                                                                         | 2.304 m <sup>2</sup>                                                 | Joint                | Tongue & Groove        |
| Area per pallet                                                                                                                                                          | 96.768 m <sup>2</sup>                                                | Floor heating        | Yes                    |
| Package info                                                                                                                                                             | Packages may contain start and stop boards.                          | Warranty             | 30 years               |
|                                                                                                                                                                          |                                                                      | Wear-layer material  | Hardwood               |
| DETAIL DESCRIPTION                                                                                                                                                       |                                                                      | Wear Layer Thickness | 3.5 mm                 |
| Naturally occuring wood colour variations allowed, from light to dark brown.<br>The product includes large sound and black knots. Knots may vary in size and<br>numbers. |                                                                      | Core material        | Birch Plywood          |
|                                                                                                                                                                          |                                                                      | Thickness            | 11 mm                  |
|                                                                                                                                                                          |                                                                      | Installation method  | Glue-down              |
| COLOUR CHANGE                                                                                                                                                            |                                                                      | Surface Colour       | Grey                   |