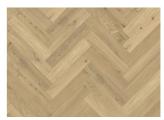

## HERRINGBONE OAK CD GREY RIGHT

Herringbone Oak CD Grey oil, a 2-layer construction, is a colorful oak floor with both color variations and knots. Separate item numbers are ordered and used to complete Herringbone-pattern installation.

| PRODUCT DETAILS                                                                                                                                                          |                                                                      | FACTS                |                        |
|--------------------------------------------------------------------------------------------------------------------------------------------------------------------------|----------------------------------------------------------------------|----------------------|------------------------|
| Article Number                                                                                                                                                           | 111PCDEKFIKE16R                                                      | Wood Species         | Oak                    |
| EAN Code                                                                                                                                                                 | 7393969300735                                                        | Design               | Pattern                |
| Surface treatment                                                                                                                                                        | Oil<br>This floor should be oiled immediately<br>after installation. | Grading              | Lively                 |
|                                                                                                                                                                          |                                                                      | Range                | Kährs Master           |
| Design features                                                                                                                                                          | Brushed, Light smoked, Microbevelled<br>4-sided                      | Collection           | Herringbone Collection |
|                                                                                                                                                                          |                                                                      | Resandable           | 2 times                |
| Dimensions                                                                                                                                                               | 120 x 600 mm                                                         | Natural/Stained      | Stained                |
| Weight per Package                                                                                                                                                       | 18 kg                                                                | Brinell Value        | 3,7                    |
| Area per Package                                                                                                                                                         | 2.304 m <sup>2</sup>                                                 | Joint                | Tongue & Groove        |
| Area per pallet                                                                                                                                                          | 96.768 m <sup>2</sup>                                                | Floor heating        | Yes                    |
| Package info                                                                                                                                                             | Packages may contain start and stop boards.                          | Warranty             | 30 years               |
|                                                                                                                                                                          |                                                                      | Wear-layer material  | Hardwood               |
| DETAIL DESCRIPTION                                                                                                                                                       |                                                                      | Wear Layer Thickness | 3.5 mm                 |
| Naturally occuring wood colour variations allowed, from light to dark brown.<br>The product includes large sound and black knots. Knots may vary in size and<br>numbers. |                                                                      | Core material        | Birch Plywood          |
|                                                                                                                                                                          |                                                                      | Thickness            | 11 mm                  |
|                                                                                                                                                                          |                                                                      | Installation method  | Glue-down              |
| COLOUR CHANGE                                                                                                                                                            |                                                                      | Surface Colour       | Grey                   |