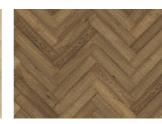

## HERRINGBONE OAK CD GREY RIGHT

Herringbone Oak CD Grey oil, a 2-layer construction, is a colorful oak floor with both color variations and knots. Separate item numbers are ordered and used to complete Herringbone-pattern installation.

| PRODUCT DETAILS                                                                                                                                                          |                                                                      | FACTS                |                        |
|--------------------------------------------------------------------------------------------------------------------------------------------------------------------------|----------------------------------------------------------------------|----------------------|------------------------|
| Article Number                                                                                                                                                           | 111PCDEKFIKE16R                                                      | Wood Species         | Oak                    |
| EAN Code                                                                                                                                                                 | 7393969300735                                                        | Design               | Pattern                |
| Surface treatment                                                                                                                                                        | Oil<br>This floor should be oiled immediately<br>after installation. | Grading              | Lively                 |
|                                                                                                                                                                          |                                                                      | Range                | Kährs Master           |
| Design features                                                                                                                                                          | Brushed, Light smoked, Microbevelled<br>4-sided                      | Collection           | Herringbone Collection |
|                                                                                                                                                                          |                                                                      | Resandable           | 2 times                |
| Dimensions                                                                                                                                                               | 120 x 600 mm                                                         | Natural/Stained      | Stained                |
| Weight per Package                                                                                                                                                       | 18 kg                                                                | Brinell Value        | 3,7                    |
| Area per Package                                                                                                                                                         | 2.304 m <sup>2</sup>                                                 | Joint                | Tongue & Groove        |
| Area per pallet                                                                                                                                                          | 96.768 m <sup>2</sup>                                                | Floor heating        | Yes                    |
| Package info                                                                                                                                                             | Packages may contain start and stop boards.                          | Warranty             | 30 years               |
|                                                                                                                                                                          |                                                                      | Wear-layer material  | Hardwood               |
| DETAIL DESCRIPTION                                                                                                                                                       |                                                                      | Wear Layer Thickness | 3.5 mm                 |
| Naturally occuring wood colour variations allowed, from light to dark brown.<br>The product includes large sound and black knots. Knots may vary in size and<br>numbers. |                                                                      | Core material        | Birch Plywood          |
|                                                                                                                                                                          |                                                                      | Thickness            | 11 mm                  |
|                                                                                                                                                                          |                                                                      | Installation method  | Glue-down              |
| COLOUR CHANGE                                                                                                                                                            |                                                                      | Surface Colour       | Grey                   |