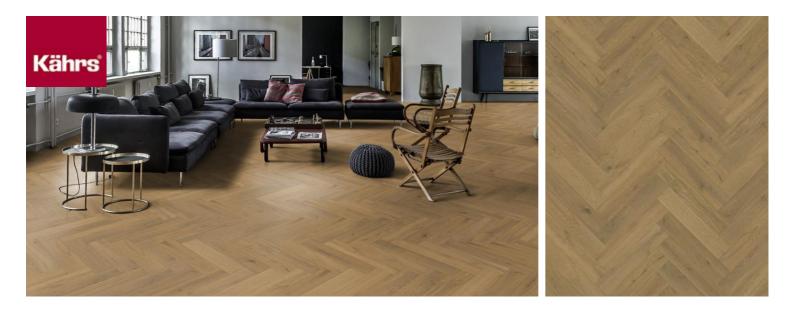

## HERRINGBONE OAK CD GREY RIGHT

Herringbone Oak CD Grey oil, a 2-layer construction, is a colorful oak floor with both color variations and knots. Separate item numbers are ordered and used to complete Herringbone-pattern installation.

| PRODUCT DETAILS                                                                                                                                                          |                                                                      | FACTS                |                        |
|--------------------------------------------------------------------------------------------------------------------------------------------------------------------------|----------------------------------------------------------------------|----------------------|------------------------|
| Article Number                                                                                                                                                           | 111PCDEKFIKE16R                                                      | Wood Species         | Oak                    |
| EAN Code                                                                                                                                                                 | 7393969300735                                                        | Design               | Pattern                |
| Surface treatment                                                                                                                                                        | Oil<br>This floor should be oiled immediately<br>after installation. | Grading              | Lively                 |
|                                                                                                                                                                          |                                                                      | Range                | Kährs Master           |
| Design features                                                                                                                                                          | Brushed, Light smoked, Microbevelled<br>4-sided                      | Collection           | Herringbone Collection |
|                                                                                                                                                                          |                                                                      | Resandable           | 2 times                |
| Dimensions                                                                                                                                                               | 120 x 600 mm                                                         | Natural/Stained      | Stained                |
| Weight per Package                                                                                                                                                       | 18 kg                                                                | Brinell Value        | 3,7                    |
| Area per Package                                                                                                                                                         | 2.304 m <sup>2</sup>                                                 | Joint                | Tongue & Groove        |
| Area per pallet                                                                                                                                                          | 96.768 m <sup>2</sup>                                                | Floor heating        | Yes                    |
| Package info                                                                                                                                                             | Packages may contain start and stop boards.                          | Warranty             | 30 years               |
|                                                                                                                                                                          |                                                                      | Wear-layer material  | Hardwood               |
| DETAIL DESCRIPTION                                                                                                                                                       |                                                                      | Wear Layer Thickness | 3.5 mm                 |
| Naturally occuring wood colour variations allowed, from light to dark brown.<br>The product includes large sound and black knots. Knots may vary in size and<br>numbers. |                                                                      | Core material        | Birch Plywood          |
|                                                                                                                                                                          |                                                                      | Thickness            | 11 mm                  |
|                                                                                                                                                                          |                                                                      | Installation method  | Glue-down              |
| COLOUR CHANGE                                                                                                                                                            |                                                                      | Surface Colour       | Grey                   |