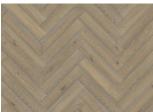

## HERRINGBONE OAK CD GREY RIGHT

Herringbone Oak CD Grey oil, a 2-layer construction, is a colorful oak floor with both color variations and knots. Separate item numbers are ordered and used to complete Herringbone-pattern installation.

| PRODUCT DETAILS                                                                                                                                                          |                                                                      | FACTS                |                        |
|--------------------------------------------------------------------------------------------------------------------------------------------------------------------------|----------------------------------------------------------------------|----------------------|------------------------|
| Article Number                                                                                                                                                           | 111PCDEKFIKE16R                                                      | Wood Species         | Oak                    |
| EAN Code                                                                                                                                                                 | 7393969300735                                                        | Design               | Pattern                |
| Surface treatment                                                                                                                                                        | Oil<br>This floor should be oiled immediately<br>after installation. | Grading              | Lively                 |
|                                                                                                                                                                          |                                                                      | Range                | Kährs Master           |
| Design features                                                                                                                                                          | Brushed, Light smoked, Microbevelled<br>4-sided                      | Collection           | Herringbone Collection |
|                                                                                                                                                                          |                                                                      | Resandable           | 2 times                |
| Dimensions                                                                                                                                                               | 120 x 600 mm                                                         | Natural/Stained      | Stained                |
| Weight per Package                                                                                                                                                       | 18 kg                                                                | Brinell Value        | 3,7                    |
| Area per Package                                                                                                                                                         | 2.304 m <sup>2</sup>                                                 | Joint                | Tongue & Groove        |
| Area per pallet                                                                                                                                                          | 96.768 m <sup>2</sup>                                                | Floor heating        | Yes                    |
| Package info                                                                                                                                                             | Packages may contain start and stop boards.                          | Warranty             | 30 years               |
|                                                                                                                                                                          |                                                                      | Wear-layer material  | Hardwood               |
| DETAIL DESCRIPTION                                                                                                                                                       |                                                                      | Wear Layer Thickness | 3.5 mm                 |
| Naturally occuring wood colour variations allowed, from light to dark brown.<br>The product includes large sound and black knots. Knots may vary in size and<br>numbers. |                                                                      | Core material        | Birch Plywood          |
|                                                                                                                                                                          |                                                                      | Thickness            | 11 mm                  |
|                                                                                                                                                                          |                                                                      | Installation method  | Glue-down              |
| COLOUR CHANGE                                                                                                                                                            |                                                                      | Surface Colour       | Grey                   |