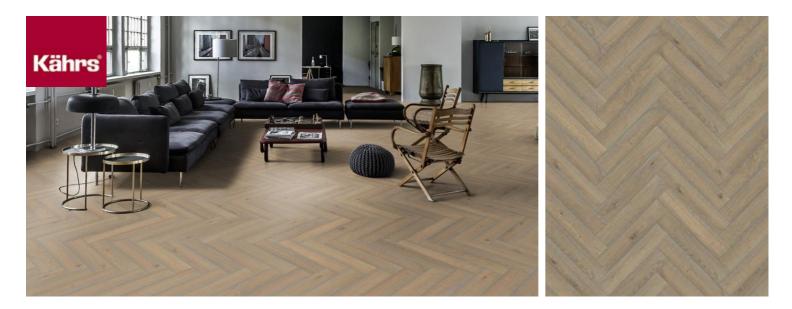

## HERRINGBONE OAK CC VINTAGE WHITE RIGHT

Herringbone Oak CC Vintage White oil, a 2-layer construction, is a colorful oak floor with both color variations including sapwood and knots. Separate item numbers are ordered and used to complete Herringbone-pattern installation.

Stained product - noticeable color change over time.

AB GUSTAF KÄHR | www.kahrs.com | © Kährs 2023