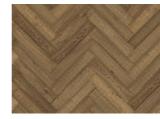

## HERRINGBONE OAK CC VINTAGE WHITE RIGHT

Herringbone Oak CC Vintage White oil, a 2-layer construction, is a colorful oak floor with both color variations including sapwood and knots. Separate item numbers are ordered and used to complete Herringbone-pattern installation.

Stained product - noticeable color change over time.

AB GUSTAF KÄHR | www.kahrs.com | © Kährs 2023