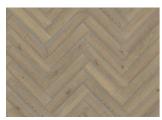

## HERRINGBONE OAK CC VINTAGE WHITE RIGHT

Herringbone Oak CC Vintage White oil, a 2-layer construction, is a colorful oak floor with both color variations including sapwood and knots. Separate item numbers are ordered and used to complete Herringbone-pattern installation.

Stained product - noticeable color change over time.

AB GUSTAF KÄHR | www.kahrs.com | © Kährs 2023