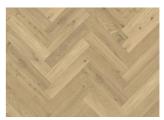

## HERRINGBONE OAK CC VINTAGE WHITE RIGHT

Herringbone Oak CC Vintage White oil, a 2-layer construction, is a colorful oak floor with both color variations including sapwood and knots. Separate item numbers are ordered and used to complete Herringbone-pattern installation.

Stained product - noticeable color change over time.

AB GUSTAF KÄHR | www.kahrs.com | © Kährs 2023