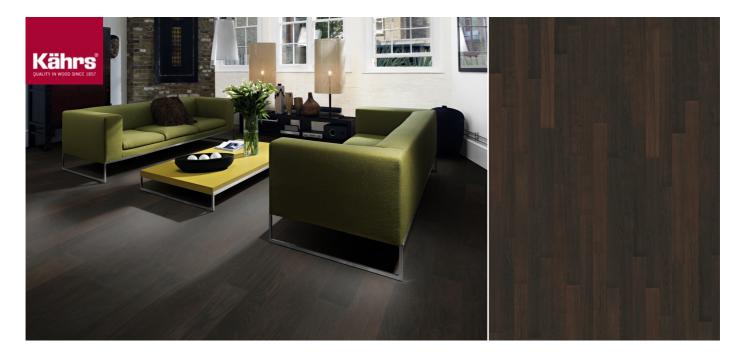

## SMOKED OAK AB 11 MM

Smoked Oak AB is a clean dark brown oak with some colour variation and small knots with a matt finish.

| PRODUCT DESCRIPTION                                                                                                                                                                                                                                                                         |                  | FACTS               |                   |
|---------------------------------------------------------------------------------------------------------------------------------------------------------------------------------------------------------------------------------------------------------------------------------------------|------------------|---------------------|-------------------|
| Article Number                                                                                                                                                                                                                                                                              | 111PABEKFCKE050  | Wood Species        | Oak               |
| Surface Treatment                                                                                                                                                                                                                                                                           | Oil              | Design              | 1-strip           |
| Refining Treatment                                                                                                                                                                                                                                                                          | Smoked           | Grading             | City              |
| Dimensions                                                                                                                                                                                                                                                                                  | 490 x 70 x 11 mm | Range               | Kährs Master      |
| Weight per Package                                                                                                                                                                                                                                                                          | 13, 43 kg        | Collection          | Studio Collection |
| Area per Package                                                                                                                                                                                                                                                                            | 2, 06 m²         | Natural/Stained     | Natural           |
| Area Per Board                                                                                                                                                                                                                                                                              | 0, 343 m²        | Brinell Value       | 3,7               |
|                                                                                                                                                                                                                                                                                             |                  | Joint               | Tongue & Groove   |
| DETAIL DESCRIPTION                                                                                                                                                                                                                                                                          |                  | Floor heating       | Yes               |
| Even colour with minor variations. The smoked design is likely to enhance the naturally occuring wood color variations and create further contrast between light and dark. Small sized knots in limited numbers allowed.  COLOUR CHANGE  Smoked product - noticable color change over time. |                  | Wear-layer material | Hardwood          |
|                                                                                                                                                                                                                                                                                             |                  | Thickness           | 11 mm             |
|                                                                                                                                                                                                                                                                                             |                  | Installation method | Glue-down         |
|                                                                                                                                                                                                                                                                                             |                  | EAN Code            | 7393969038829     |
|                                                                                                                                                                                                                                                                                             |                  | Surface Colour      | Dark Brown        |